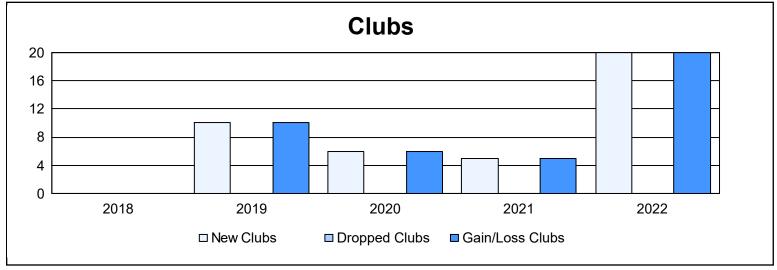

District 325 J As of June 2022 Cumulative

| Year      | New<br>Clubs | Dropped<br>Clubs | Gain/<br>Loss<br>Clubs | New<br>Members | Charter<br>Members | Reinstate<br>Members | Transfer<br>Members | Total<br>Member<br>Added | Total<br>Members<br>Dropped | Gain/<br>Loss<br>Members |
|-----------|--------------|------------------|------------------------|----------------|--------------------|----------------------|---------------------|--------------------------|-----------------------------|--------------------------|
| 2017-2018 | 0            | 0                | 0                      | 165            | 30                 | 32                   | 1                   | 228                      | 251                         | -23                      |
| 2018-2019 | 10           | 0                | 10                     | 130            | 245                | 8                    | 1                   | 384                      | 201                         | 183                      |
| 2019-2020 | 6            | 0                | 6                      | 87             | 131                | 2                    | 0                   | 220                      | 270                         | -50                      |
| 2020-2021 | 5            | 0                | 5                      | 168            | 161                | 8                    | 4                   | 341                      | 255                         | 86                       |
| 2021-2022 | 20           | 0                | 20                     | 331            | 443                | 8                    | 3                   | 785                      | 379                         | 406                      |
| Average   | 8            | 0                | 8                      | 176            | 202                | 12                   | 2                   | 392                      | 271                         | 120                      |