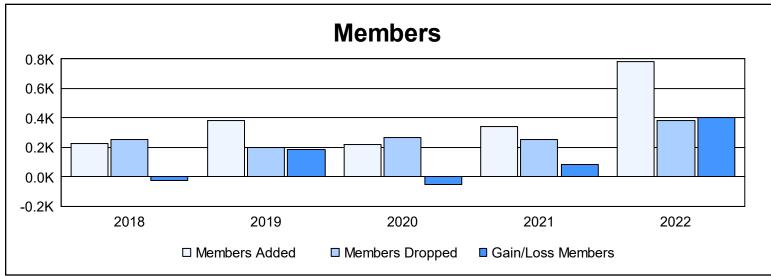

District 325 J As of June 2022 Cumulative

| Year      | New<br>Clubs | Dropped<br>Clubs | Gain/<br>Loss<br>Clubs | New<br>Members | Charter<br>Members | Reinstate<br>Members | Transfer<br>Members | Total<br>Member<br>Added | Total<br>Members<br>Dropped | Gain/<br>Loss<br>Members |
|-----------|--------------|------------------|------------------------|----------------|--------------------|----------------------|---------------------|--------------------------|-----------------------------|--------------------------|
| 2017-2018 | 0            | 0                | 0                      | 165            | 30                 | 32                   | 1                   | 228                      | 251                         | -23                      |
| 2018-2019 | 10           | 0                | 10                     | 130            | 245                | 8                    | 1                   | 384                      | 201                         | 183                      |
| 2019-2020 | 6            | 0                | 6                      | 87             | 131                | 2                    | 0                   | 220                      | 270                         | -50                      |
| 2020-2021 | 5            | 0                | 5                      | 168            | 161                | 8                    | 4                   | 341                      | 255                         | 86                       |
| 2021-2022 | 20           | 0                | 20                     | 331            | 443                | 8                    | 3                   | 785                      | 379                         | 406                      |
| Average   | 8            | 0                | 8                      | 176            | 202                | 12                   | 2                   | 392                      | 271                         | 120                      |